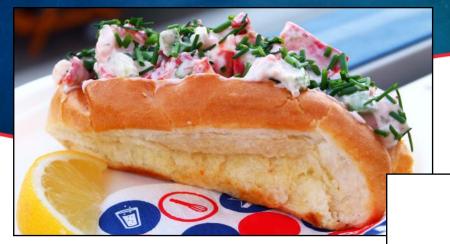

## WARM WATER LOBSTER TAIL MEAT

| NETUNO | Tail | Case | Avg. Units | Master | Master |
|--------|------|------|------------|--------|--------|
| Item#  | Size | Size | per Case   | GTIN   | UPC    |
| 102002 | n/a  | 10lb | n/a        | na     | n/a    |