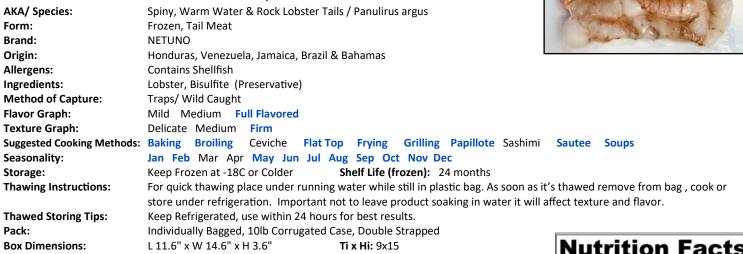

Product:

## WARM WATER LOBSTER TAIL MEAT VACUUM PACKED, TAIL MEAT

| NETUNO | Tail | Case | Avg. Units | Master | Master |
|--------|------|------|------------|--------|--------|
| Item#  | Size | Size | per Case   | GTIN   | UPC    |
| 102002 | n/a  | 10lb | n/a        | na     | n/a    |