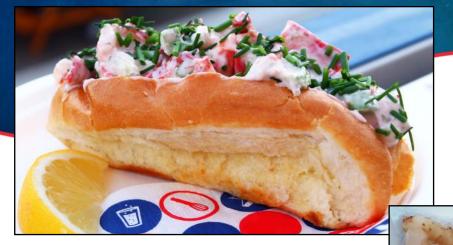

Product:

## WARM WATER LOBSTER TAIL MEAT VACUUM PACKED, TAIL MEAT

| NETUNO | Tail | Case | Avg. Units | Master | Master |
|--------|------|------|------------|--------|--------|
| Item#  | Size | Size | per Case   | GTIN   | UPC    |
| 102002 | n/a  | 10lb | n/a        | na     | n/a    |