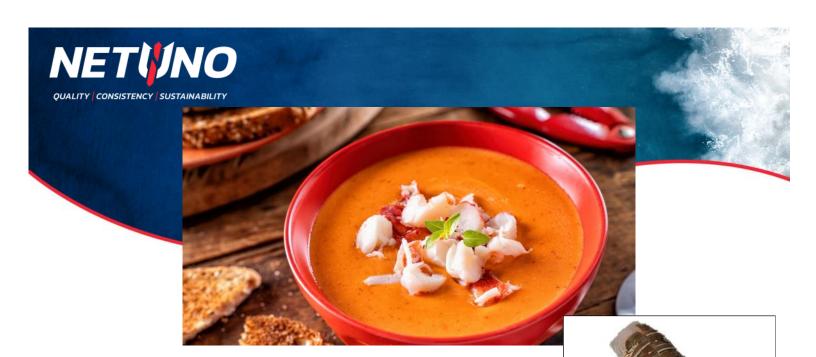

Product: SOFTSHELL EZ PEEL LOBSTER TAILS

INDIV. BAGGED & DEVEINED

AKA/ Species: Spiny, Warm Water & Rock Lobster Tails / Panulirus argus

Form: Frozen, Tails
Brand: NETUNO
Origin: Bahamas

Allergens: Contains Shellfish

Ingredients: Lobster, Bisulfite (Preservative)

Method of Capture: Traps/ Wild Caught

Flavor Graph: Mild Medium Full Flavored
Texture Graph: Delicate Medium Firm

Suggested Cooking Methods: Baking Broiling Ceviche Flat Top Frying Grilling Papillote Sashimi Sautee Soups