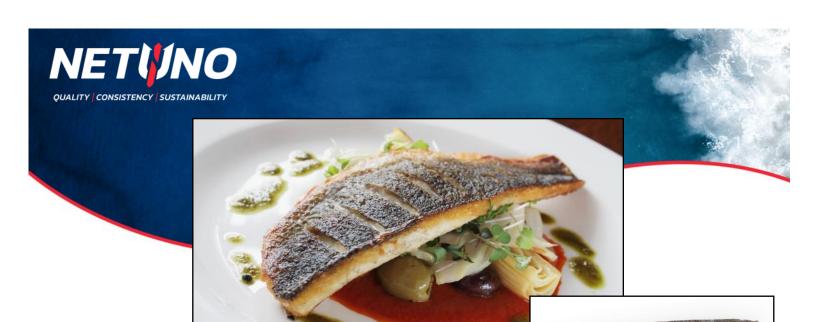

**BRANZINO FILLET Product:** 

INDIV. VACUUM PACKED, SKIN ON & BONELESS, NATURAL CUT

Branzini, Mediterranean Sea Bass/Dicentrarchus labrax AKA/ Species:

Form: Frozen Skin on and Boneless Fillets

Origin/ Ocean: Turkey/ Farm Raised Allergens: **Contains Fish** Ingredients: Sea Bass Method of Capture: Farmed

Flavor Graph: Mild Medium Full Flavored **Texture Graph:** Delicate **Medium** Firm

Suggested Cooking Methods: Baking Broiling Ceviche Flat Top Frying Grilling Parchment Paper Sashimi Sautee Soups

Seasonality: Jan Feb Mar Apr May Jun Jul Aug Sep Oct Nov Dec Storage: Keep Frozen at -18C or Colder Shelf Life (frozen): 24 months