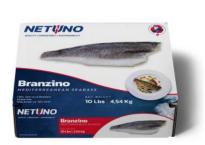

**BRANZINO FILLET Product:** 

INDIV. VACUUM PACKED, SKIN ON & BONELESS, NATURAL CUT

Branzini, Mediterranean Sea Bass/Dicentrarchus labrax AKA/ Species:

Form: Frozen Skin on and Boneless Fillets

Origin/ Ocean: Turkey/ Farm Raised Allergens: **Contains Fish** Ingredients: Sea Bass Method of Capture: Farmed

**Thawed Storing Tips:** Keep Refrigerated, use within 24 hours for best results. Pack: Individually Vacuum Packed, 10lb Corrugated Case **Box Dimensions:** L 12" x W 15" x H 4" Ti x Hi: 10x15

| NETUNO<br>Item # | Fillet<br>Size | Case<br>Size | Avg. Units<br>Per Case | Master<br>GTIN | Master<br>UPC |
|------------------|----------------|--------------|------------------------|----------------|---------------|
| 102680           | 4-5oz          | 10lb         | 35                     | 10850054812978 | 850054812971  |
| 101839           | 5-6oz          | 10lb         | 30                     | 10857907007031 | 857907007034  |
| 102322           | 6-8oz          | 10lb         | 23                     | 10850037285140 | 850037285143  |
| 102323           | 8-10oz         | 10lb         | 18                     | 10850037285157 | 850037285150  |