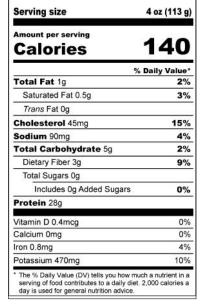

**Thawed Storing Tips:** 

**Box Dimensions:** 

O'

Pack:

TUNA SAKU

|                                                                                                                                               | IVP BLOCK, SKINLESS & BONELESS                                                                                        |                                                              |  |  |  |  |                                                                                                                                                                                                                                                                                                                                                                                                |                      |  |
|-----------------------------------------------------------------------------------------------------------------------------------------------|-----------------------------------------------------------------------------------------------------------------------|--------------------------------------------------------------|--|--|--|--|------------------------------------------------------------------------------------------------------------------------------------------------------------------------------------------------------------------------------------------------------------------------------------------------------------------------------------------------------------------------------------------------|----------------------|--|
|                                                                                                                                               | Ahi Tuna/Yellowfin Tuna/Thunnus albacares<br>Once Frozen, Saku Block, Trimmed from Loin<br>Indonesia<br>Contains Fish | MSC CERTIFIED OR<br>PART OF A FISHERY<br>IMPROVEMENT PROJECT |  |  |  |  |                                                                                                                                                                                                                                                                                                                                                                                                |                      |  |
| Yellowfin Tuna, Filtered Smoke or CO treated and/or Citric Acid for Color Retention<br>Hook & Line / Wild Caught<br>Mild Medium Full Flavored |                                                                                                                       |                                                              |  |  |  |  |                                                                                                                                                                                                                                                                                                                                                                                                |                      |  |
|                                                                                                                                               |                                                                                                                       |                                                              |  |  |  |  |                                                                                                                                                                                                                                                                                                                                                                                                | Delicate Medium Firm |  |
|                                                                                                                                               |                                                                                                                       |                                                              |  |  |  |  | ods: Baking Broiling Ceviche Flat Top Frying Grilling Papillote Sashimi Sautee Soups   Jan Feb Mar Apr May Jun Jul Aug Sep Oct Nov Dec   Keep Frozen at -18C or Colder Shelf Life (frozen): 24 months   Remove from bag and thaw under refrigeration for 4-6 hours or place under running water until thawed. DO NOT leas soaking in water, it will affect the flavor and texture of the fish. |                      |  |
|                                                                                                                                               | Keep Refrigerated, use within 24 hours for best results.                                                              |                                                              |  |  |  |  |                                                                                                                                                                                                                                                                                                                                                                                                |                      |  |
|                                                                                                                                               | Individually Vacuum Packed, 10lb Corrugated Case                                                                      | Nutrition Facts                                              |  |  |  |  |                                                                                                                                                                                                                                                                                                                                                                                                |                      |  |
|                                                                                                                                               | L 10.43" x W 13.78" H 4.72" Ti x Hi:                                                                                  |                                                              |  |  |  |  |                                                                                                                                                                                                                                                                                                                                                                                                |                      |  |