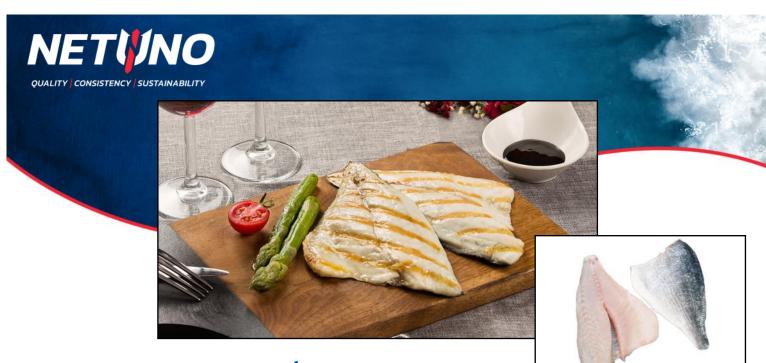

SEA BREAM/DORADE FILLET **Product:** 

INDIV. VACUUM PACKED, SKIN ON & BONELESS

**AKA/ Species:** Orata, Daurade, Dourade, Royal Dorade, Dorada, Gilt Head Bream/Sparus Aurata

Form: Frozen, Skin On, Boneless & Well Trimmed

Origin: Turkey Allergens: Contains Fish Ingredients: Sea Bream

Farm Raised/ASC Certified Sustainable Method of Capture: Flavor Graph: Mild Medium Full Flavored **Texture Graph:** Delicate Medium Firm

Suggested Cooking Methods: Baking Broiling Ceviche Flat Top Frying Grilling Papillote Sashimi Sautee Soups