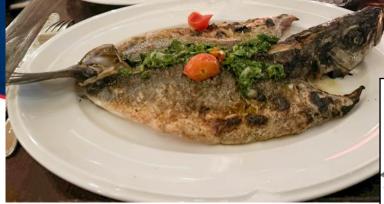

## Product:

NETUNO

BUTTERFLIED HEAD-ON BRANZINO FILLET INDIV VACIJI IM DACKED HEAD-ON SKIN ON TAIL ON & BONELESS

FARMED RESPONSIBLY

ERTIFIED

-- -

**GLOBALG.A.P.** 

|                            | INDIV. VACUUM PACKED, HEAD-ON, SKIN ON, TAIL ON & BONELESS                                                            |                                                        |  |  |  |
|----------------------------|-----------------------------------------------------------------------------------------------------------------------|--------------------------------------------------------|--|--|--|
| AKA/ Species:<br>Form:     | Branzini, Mediterranean Sea Bass <i>/Dicentrarchus labrax</i><br>Frozen Head-On, Skin On, Tail On, Butterflied Fillet | FULLY PROCESSED AND SUPER<br>FROZEN 2 HOURS FROM BEING |  |  |  |
|                            | , , ,                                                                                                                 | HARVESTED.                                             |  |  |  |
| Origin/ Ocean:             | Turkey/ Farm Raised                                                                                                   | CERTIFIED SUSTAINABLE.                                 |  |  |  |
| Allergens:                 | Contains Fish                                                                                                         |                                                        |  |  |  |
| Ingredients:               | Sea Bass/ Branzino                                                                                                    |                                                        |  |  |  |
| Method of Capture:         | Farmed                                                                                                                |                                                        |  |  |  |
| Flavor Graph:              | Mild Medium Full Flavored                                                                                             |                                                        |  |  |  |
| Texture Graph:             | Delicate Medium Firm                                                                                                  |                                                        |  |  |  |
| Suggested Cooking Methods: | Baking Broiling Ceviche Flat Top Frying Grilling Parchment                                                            | Paper Sashimi Sautee Soups                             |  |  |  |
| Seasonality:               | Jan Feb Mar Apr May Jun Jul Aug Sep Oct Nov Dec                                                                       |                                                        |  |  |  |
| Storage:                   | Keep Frozen at -18C or Colder Shelf Life (frozen): 24 months                                                          |                                                        |  |  |  |
| Thawing Instructions:      | Remove from bag and thaw under refrigeration for 4-6 hours or place und                                               | ler running water until thawed. DO NOT                 |  |  |  |
|                            | leave soaking in water, it will affect flavor and texture of the fish.                                                |                                                        |  |  |  |
| Thawed Storing Tips:       | Keep Refrigerated, use within 24 hours for best results.                                                              |                                                        |  |  |  |
| Pack:                      | Individually Vacuum Packed, 10lb Corrugated Case                                                                      |                                                        |  |  |  |
| Box Dimensions:            | L 12" x W 15.3" x H 4" Ti x Hi: 10x10                                                                                 | Name-12 12 00000000 1812 12-0                          |  |  |  |