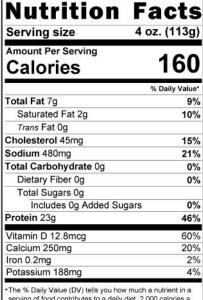

GSI

THE GLOBAL LANGUAGE OF BUSINESS

serving of food contributes to a daily diet. 2,000 calories a day is used for general nutrition advice.

305-513-0904 | sales@netunousa.com

NETUNO

@netunoseafoodimports

**NETUNO USA, Inc.** in