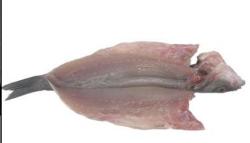

## Product:

NETUNO

BUTTERFLIED HEAD-ON BRANZINO FILLET INDIV VACIJI IM DACKED HEAD-ON SKIN ON TAIL ON & BONELESS

FARMED RESPONSIBLY

ERTIFIED

-- -

**GLOBALG.A.P.** 

|                            | INDIV. VACUUM PACKED, HEAD-ON, SKIN ON, TAIL ON & BONELESS                                                            |                                                        |  |  |  |
|----------------------------|-----------------------------------------------------------------------------------------------------------------------|--------------------------------------------------------|--|--|--|
| AKA/ Species:<br>Form:     | Branzini, Mediterranean Sea Bass <i>/Dicentrarchus labrax</i><br>Frozen Head-On, Skin On, Tail On, Butterflied Fillet | FULLY PROCESSED AND SUPER<br>FROZEN 2 HOURS FROM BEING |  |  |  |
|                            | , , ,                                                                                                                 | HARVESTED.                                             |  |  |  |
| Origin/ Ocean:             | Turkey/ Farm Raised                                                                                                   | CERTIFIED SUSTAINABLE.                                 |  |  |  |
| Allergens:                 | Contains Fish                                                                                                         |                                                        |  |  |  |
| Ingredients:               | Sea Bass/ Branzino                                                                                                    |                                                        |  |  |  |
| Method of Capture:         | Farmed                                                                                                                |                                                        |  |  |  |
| Flavor Graph:              | Mild Medium Full Flavored                                                                                             |                                                        |  |  |  |
| Texture Graph:             | Delicate Medium Firm                                                                                                  |                                                        |  |  |  |
| Suggested Cooking Methods: | Baking Broiling Ceviche Flat Top Frying Grilling Parchment                                                            | Paper Sashimi Sautee Soups                             |  |  |  |
| Seasonality:               | Jan Feb Mar Apr May Jun Jul Aug Sep Oct Nov Dec                                                                       |                                                        |  |  |  |
| Storage:                   | Keep Frozen at -18C or Colder Shelf Life (frozen): 24 months                                                          |                                                        |  |  |  |
| Thawing Instructions:      | Remove from bag and thaw under refrigeration for 4-6 hours or place und                                               | ler running water until thawed. DO NOT                 |  |  |  |
|                            | leave soaking in water, it will affect flavor and texture of the fish.                                                |                                                        |  |  |  |
| Thawed Storing Tips:       | Keep Refrigerated, use within 24 hours for best results.                                                              |                                                        |  |  |  |
| Pack:                      | Individually Vacuum Packed, 10lb Corrugated Case                                                                      |                                                        |  |  |  |
| Box Dimensions:            | L 12" x W 15.3" x H 4" Ti x Hi: 10x10                                                                                 | Name-12 12 00000000 1812 12-0                          |  |  |  |