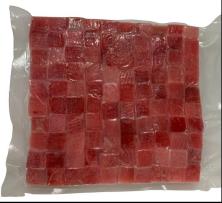

## **TUNA POKE**

|                            | AA & AAA GRADE, 1.6 CM CUBES, 1 LB. IVP BAG                                                                        |  |  |  |  |
|----------------------------|--------------------------------------------------------------------------------------------------------------------|--|--|--|--|
| AKA/ Species:              | Thunnus albacares                                                                                                  |  |  |  |  |
| Form:                      | Once Frozen, Skinless, Boneless, & Well Trimmed, Machine Cut from Loin                                             |  |  |  |  |
| Origin/ Ocean:             | Indonesia PART OF A FISHERY IMPROVEMENT PROJECT                                                                    |  |  |  |  |
| Allergens:                 | Contains Fish                                                                                                      |  |  |  |  |
| Ingredients:               | Yellowfin Tuna, Filtered Smoke or CO treated and/or Citric Acid for Color Retention                                |  |  |  |  |
| Method of Capture:         | Hook & Line / Wild Caught                                                                                          |  |  |  |  |
| Flavor Graph:              | Mild Medium Full Flavored                                                                                          |  |  |  |  |
| Texture Graph:             | Delicate Medium Firm                                                                                               |  |  |  |  |
| Suggested Cooking Methods: | Baking Broiling Ceviche Flat Top Frying Grilling Papillote Sashimi Sautee Soups                                    |  |  |  |  |
| Seasonality:               | Jan Feb Mar Apr May Jun Jul Aug Sep Oct Nov Dec                                                                    |  |  |  |  |
| Storage:                   | Keep Frozen at -18C or Colder Shelf Life (frozen): 24 months                                                       |  |  |  |  |
| Thawing Instructions:      | Remove from bag and thaw under refrigeration for 4-6 hours or place under running water until thawed. DO NOT leave |  |  |  |  |
|                            | soaking in water, it will affect the flavor and texture of the fish.                                               |  |  |  |  |
| Thawed Storing Tips:       | Keep Refrigerated, use within 24 hours for best results.                                                           |  |  |  |  |
| Pack:                      | Individually Vacuum Packed, 10 x 1lb, 10lb Corrugated Case Nutrition Facts                                         |  |  |  |  |
| Box Dimensions:            | L 10.43" x W 13.78" H 4.72" Ti x Hi:                                                                               |  |  |  |  |