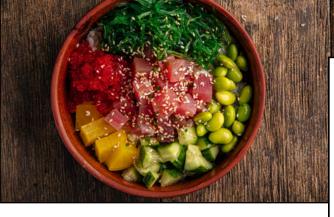

## **TUNA POKE**

|                            | AA & AAA GRADE, 1.6 CM CUBES, 1 LB. IVP BAG                                                                        |  |  |  |  |
|----------------------------|--------------------------------------------------------------------------------------------------------------------|--|--|--|--|
| AKA/ Species:              | Thunnus albacares                                                                                                  |  |  |  |  |
| Form:                      | Once Frozen, Skinless, Boneless, & Well Trimmed, Machine Cut from Loin                                             |  |  |  |  |
| Origin/ Ocean:             | Indonesia PART OF A FISHERY IMPROVEMENT PROJECT                                                                    |  |  |  |  |
| Allergens:                 | Contains Fish                                                                                                      |  |  |  |  |
| Ingredients:               | Yellowfin Tuna, Filtered Smoke or CO treated and/or Citric Acid for Color Retention                                |  |  |  |  |
| Method of Capture:         | Hook & Line / Wild Caught                                                                                          |  |  |  |  |
| Flavor Graph:              | Mild Medium Full Flavored                                                                                          |  |  |  |  |
| Texture Graph:             | Delicate Medium Firm                                                                                               |  |  |  |  |
| Suggested Cooking Methods: | Baking Broiling Ceviche Flat Top Frying Grilling Papillote Sashimi Sautee Soups                                    |  |  |  |  |
| Seasonality:               | Jan Feb Mar Apr May Jun Jul Aug Sep Oct Nov Dec                                                                    |  |  |  |  |
| Storage:                   | Keep Frozen at -18C or Colder Shelf Life (frozen): 24 months                                                       |  |  |  |  |
| Thawing Instructions:      | Remove from bag and thaw under refrigeration for 4-6 hours or place under running water until thawed. DO NOT leave |  |  |  |  |
|                            | soaking in water, it will affect the flavor and texture of the fish.                                               |  |  |  |  |
| Thawed Storing Tips:       | Keep Refrigerated, use within 24 hours for best results.                                                           |  |  |  |  |
| Pack:                      | Individually Vacuum Packed, 10 x 1lb, 10lb Corrugated Case Nutrition Facts                                         |  |  |  |  |
| Box Dimensions:            | L 10.43" x W 13.78" H 4.72" Ti x Hi:                                                                               |  |  |  |  |