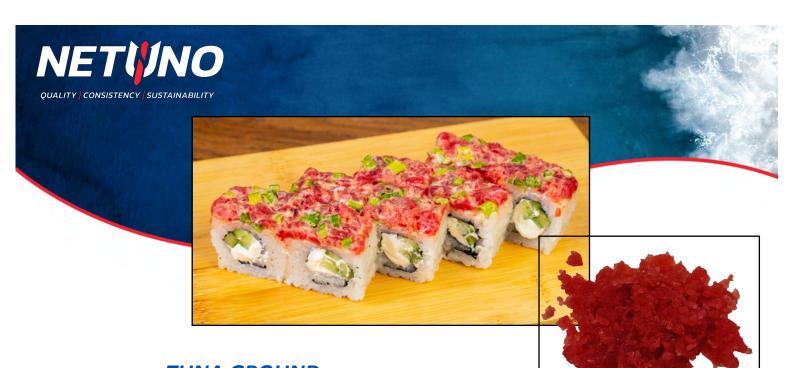

**TUNA GROUND Product:** 

AA & AAA GRADE, 1 LB. IVP BAG

Ahi Tuna/Yellowfin Tuna/Thunnus albacares AKA/ Species: Form: Once Frozen, Ground Pieces, Cut from Loin

Origin/ Ocean: Indonesia Allergens: Contains Fish

Ingredients: Yellowfin Tuna, Filtered Smoke or CO treated and/or Citric Acid for Color Retention

Method of Capture: Hook & Line / Wild Caught Mild Medium Full Flavored Flavor Graph: **Texture Graph: Delicate** Medium Firm