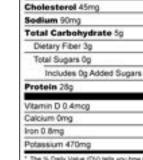

| Serving size                                                                                                                        | 4 oz (113 g)   |
|-------------------------------------------------------------------------------------------------------------------------------------|----------------|
| Amount per serving<br>Calories                                                                                                      | 140            |
|                                                                                                                                     | C Daily Value* |
| Total Fat 1g                                                                                                                        | 2%             |
| Saturated Fat 0.5g                                                                                                                  | 3%             |
| Trans Fat Og                                                                                                                        |                |
| Cholesterel 45mg                                                                                                                    | 15%            |
| Sedium 90mg                                                                                                                         | 4%             |
| Total Carbohydrate 5g                                                                                                               | 2%             |
| Dietary Fiber 3g                                                                                                                    | 9%             |
| Total Sugars 0g                                                                                                                     |                |
| Includes 0g Added Sugars                                                                                                            | 0%             |
| Protein 28g                                                                                                                         |                |
| Vitamin D 0.4mog                                                                                                                    | 0%             |
| Calcium Omg                                                                                                                         | 0%             |
| Iron 0.8mg                                                                                                                          | 4%             |
| Potassium 470mg                                                                                                                     | 10%            |
| * The % Cally Value (DV) tells you have m<br>serving of food contributes to a daily de<br>day is used for general nutrition advice. |                |