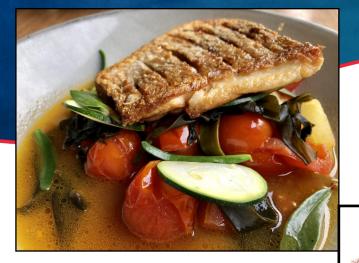

## YELLOWTAIL SNAPPER FILLET

| NETUNO<br>Item # | Fillet<br>Size | Case<br>Size | Avg. Units<br>Per Case | Master<br>GTIN | Master<br>UPC |
|------------------|----------------|--------------|------------------------|----------------|---------------|
| 102356           | 6-8oz          | 10lb         | 23                     | 10850037285331 | 850037285334  |
| 102357           | 8-10oz         | 10lb         | 18                     | 10850037285348 | 850037285341  |