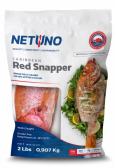

## WHOLE CARIBBEAN RED SNAPPER RETAIL

INDIV. VACUUM PACKED, 10X2LB BAG, GILLED, GUTTED & SCALED

| AKA/ Species:              | Snapper/ Lutjanus purpureus                                                                                        |  |  |  |  |
|----------------------------|--------------------------------------------------------------------------------------------------------------------|--|--|--|--|
| Brand:                     | NETUNO                                                                                                             |  |  |  |  |
| Form:                      | Frozen, Whole, Gilled, Gutted and Scaled                                                                           |  |  |  |  |
| Origin:                    | Brazil                                                                                                             |  |  |  |  |
| Allergens:                 | Contains Fish                                                                                                      |  |  |  |  |
| Ingredients:               | Snapper                                                                                                            |  |  |  |  |
| Method of Capture:         | Hook & Line / Wild Caught                                                                                          |  |  |  |  |
| Flavor Graph:              | Mild Medium Full Flavored                                                                                          |  |  |  |  |
| Texture Graph:             | Delicate Medium Firm                                                                                               |  |  |  |  |
| Suggested Cooking Methods: | Baking Broiling Ceviche Flat Top Frying Grilling Papillote Sashimi Sautee Soups                                    |  |  |  |  |
| Seasonality:               | Jan Feb Mar Apr May Jun Jul Aug Sep Oct Nov Dec                                                                    |  |  |  |  |
| Storage:                   | Keep Frozen at -18C or Colder Shelf Life (frozen): 24 months                                                       |  |  |  |  |
| Thawing Instructions:      | Remove from bag and thaw under refrigeration for 4-6 hours or place under running water until thawed. DO NOT leave |  |  |  |  |
|                            | soaking in water, it will affect the flavor and texture of the fish.                                               |  |  |  |  |
| Thawed Storing Tips:       | Keep Refrigerated, use within 24 hours for best results.                                                           |  |  |  |  |
| Pack:                      | Individually Quick Frozen, 10x2lb Retail Bag                                                                       |  |  |  |  |
| Box Dimensions:            | L 15.2" x W 20.7" x H 6.1" Ti x Hi: 6x7                                                                            |  |  |  |  |
| Bag Dimensions:            | L 3.55″ x W 7.15″ x H 13″                                                                                          |  |  |  |  |