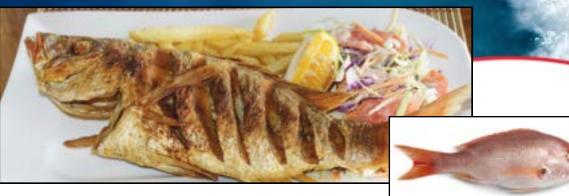

## WHOLE CARIBBEAN RED SNAPPER RETAIL

INDIV. VACUUM PACKED, 10X2LB BAG, GILLED, GUTTED & SCALED

| AKA/ Species:              | Snapper/ Lutjanus purpureus                                                                                        |  |  |  |  |
|----------------------------|--------------------------------------------------------------------------------------------------------------------|--|--|--|--|
| Brand:                     | NETUNO                                                                                                             |  |  |  |  |
| Form:                      | Frozen, Whole, Gilled, Gutted and Scaled                                                                           |  |  |  |  |
| Origin:                    | Brazil                                                                                                             |  |  |  |  |
| Allergens:                 | Contains Fish                                                                                                      |  |  |  |  |
| Ingredients:               | Snapper                                                                                                            |  |  |  |  |
| Method of Capture:         | Hook & Line / Wild Caught                                                                                          |  |  |  |  |
| Flavor Graph:              | Mild Medium Full Flavored                                                                                          |  |  |  |  |
| Texture Graph:             | Delicate Medium Firm                                                                                               |  |  |  |  |
| Suggested Cooking Methods: | Baking Broiling Ceviche Flat Top Frying Grilling Papillote Sashimi Sautee Soups                                    |  |  |  |  |
| Seasonality:               | Jan Feb Mar Apr May Jun Jul Aug Sep Oct Nov Dec                                                                    |  |  |  |  |
| Storage:                   | Keep Frozen at -18C or Colder Shelf Life (frozen): 24 months                                                       |  |  |  |  |
| Thawing Instructions:      | Remove from bag and thaw under refrigeration for 4-6 hours or place under running water until thawed. DO NOT leave |  |  |  |  |
|                            | soaking in water, it will affect the flavor and texture of the fish.                                               |  |  |  |  |
| Thawed Storing Tips:       | Keep Refrigerated, use within 24 hours for best results.                                                           |  |  |  |  |
| Pack:                      | Individually Quick Frozen, 10x2lb Retail Bag                                                                       |  |  |  |  |
| Box Dimensions:            | L 15.2" x W 20.7" x H 6.1" Ti x Hi: 6x7                                                                            |  |  |  |  |
| Bag Dimensions:            | L 3.55″ x W 7.15″ x H 13″                                                                                          |  |  |  |  |