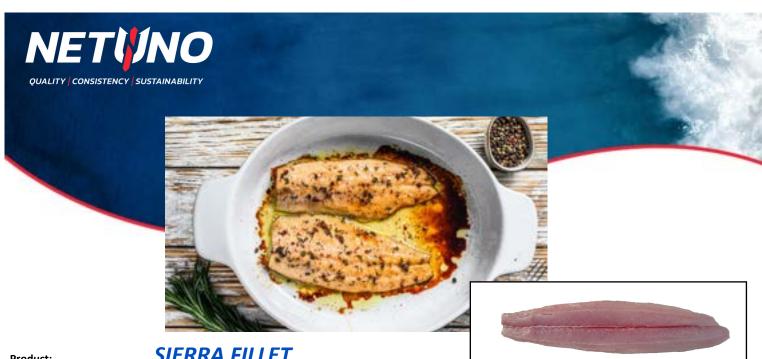

SIERRA FILLET **Product:** 

INDIV. VACUUM PACKED, SKINLESS & BONELESS

**AKA/ Species:** Spanish Mackerel/Scomberomorus brasiliensis **Brand: NETUNO** 

Frozen, Skinless, Boneless & Well Trimmed Form:

Origin: Brazil

Allergens: **Contains Fish** Ingredients: Mackerel

Method of Capture: Hook & Line / Wild Caught Mild Medium Full Flavored Flavor Graph: **Texture Graph:** Delicate Medium Firm

**Suggested Cooking Methods:** Baking Broiling Ceviche Flat Top Frying Grilling Sashimi Sautee Soups