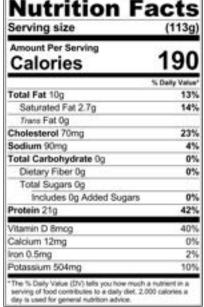

| Product:                   | KINGFISH STEAKS                                                       |  |  |  |  |  |
|----------------------------|-----------------------------------------------------------------------|--|--|--|--|--|
|                            | INDIV. VACUUM PACKED, 4x2.5LB BAG, SKIN ON & BONE IN                  |  |  |  |  |  |
| AKA/ Species:              | Mackerel / Scomberomorus cavalla                                      |  |  |  |  |  |
| Form:                      | Frozen, Skin on, Bone in Steaks                                       |  |  |  |  |  |
| Origin:                    | Brazil, Mexico & Venezuela                                            |  |  |  |  |  |
| Allergens:                 | Contains Fish                                                         |  |  |  |  |  |
| Ingredients:               | Mackerel                                                              |  |  |  |  |  |
| Method of Capture:         | Hook & Line / Wild Caught                                             |  |  |  |  |  |
| Flavor Graph:              | Mild Medium Full Flavored                                             |  |  |  |  |  |
| Texture Graph:             | Delicate Medium Firm                                                  |  |  |  |  |  |
| Suggested Cooking Methods: | Baking Broiling Ceviche Flat Top Frying Grilling Sashimi Sautee Soups |  |  |  |  |  |
| Seasonality:               | Jan Feb Mar Apr May Jun Jul Aug Sep Oct Nov Dec                       |  |  |  |  |  |
| Storage:                   | Keep Frozen at -18C or Colder Shelf Life (frozen): 24 months          |  |  |  |  |  |
| Thawing Instructions:      |                                                                       |  |  |  |  |  |
|                            | soaking in water, it will affect flavor and texture of the fish.      |  |  |  |  |  |
| Thawed Storing Tips:       | Keep Refrigerated, use within 24 hours for best results.              |  |  |  |  |  |
| Pack:                      | Individually Vacuum Packed, 4x2.5lb Bag, 10lb Corrugated Case         |  |  |  |  |  |
| Box Dimensions:            | L 11.6" x W 14.55" x H 3.55" Ti x Hi: 9x16 Nutrition Facts            |  |  |  |  |  |
| Bag Dimensions:            | L 3.55" x W 9.85" x H 13"                                             |  |  |  |  |  |