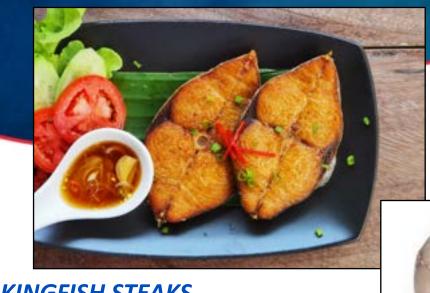

| Product:                   | KINGFISH STEAKS                                                       |  |  |  |  |  |
|----------------------------|-----------------------------------------------------------------------|--|--|--|--|--|
|                            | INDIV. VACUUM PACKED, 4x2.5LB BAG, SKIN ON & BONE IN                  |  |  |  |  |  |
| AKA/ Species:              | Mackerel / Scomberomorus cavalla                                      |  |  |  |  |  |
| Form:                      | Frozen, Skin on, Bone in Steaks                                       |  |  |  |  |  |
| Origin:                    | Brazil, Mexico & Venezuela                                            |  |  |  |  |  |
| Allergens:                 | Contains Fish                                                         |  |  |  |  |  |
| Ingredients:               | Mackerel                                                              |  |  |  |  |  |
| Method of Capture:         | Hook & Line / Wild Caught                                             |  |  |  |  |  |
| Flavor Graph:              | Mild Medium Full Flavored                                             |  |  |  |  |  |
| Texture Graph:             | Delicate Medium Firm                                                  |  |  |  |  |  |
| Suggested Cooking Methods: | Baking Broiling Ceviche Flat Top Frying Grilling Sashimi Sautee Soups |  |  |  |  |  |
| Seasonality:               | Jan Feb Mar Apr May Jun Jul Aug Sep Oct Nov Dec                       |  |  |  |  |  |
| Storage:                   | Keep Frozen at -18C or Colder Shelf Life (frozen): 24 months          |  |  |  |  |  |
| Thawing Instructions:      |                                                                       |  |  |  |  |  |
|                            | soaking in water, it will affect flavor and texture of the fish.      |  |  |  |  |  |
| Thawed Storing Tips:       | Keep Refrigerated, use within 24 hours for best results.              |  |  |  |  |  |
| Pack:                      | Individually Vacuum Packed, 4x2.5lb Bag, 10lb Corrugated Case         |  |  |  |  |  |
| Box Dimensions:            | L 11.6" x W 14.55" x H 3.55" Ti x Hi: 9x16 Nutrition Facts            |  |  |  |  |  |
| Bag Dimensions:            | L 3.55" x W 9.85" x H 13"                                             |  |  |  |  |  |