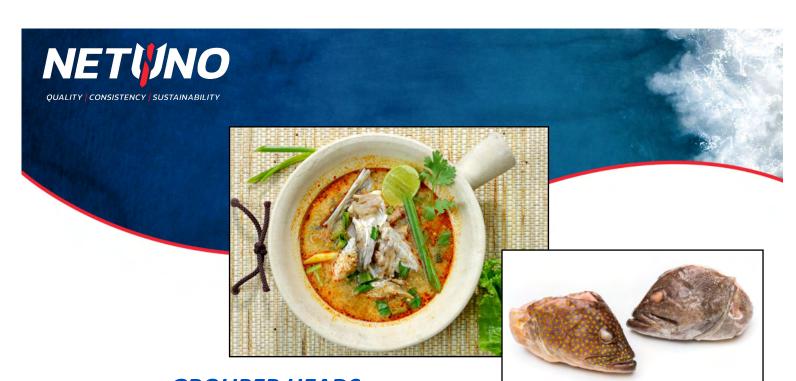

**GROUPER HEADS Product:** 

INDIV. QUICK FROZEN, COLLAR ON, CHEEKS ON & GILLS OFF

AKA/ Species: Epinephelus spp

Brand: **NETUNO** 

Form: Frozen, Collar on, Cheeks on & Gills Off Origin: India, Vietnam, Indonesia, Brazil & Venezuela

Allergens: Contains Fish Ingredients: Grouper

Method of Capture: Hook and Line, Wild Caught Flavor Graph: Mild Medium Full Flavored Delicate Medium Firm **Texture Graph:** 

Suggested Cooking Methods: Baking Broiling Ceviche Flat Top Frying Grilling Sashimi Sautee Soups