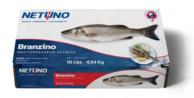

WHOLE BRANZINO **Product:** 

INDIV. BAGGED, GILLED, GUTTED & SCALED

Branzini, Mediterranean Sea Bass/Dicentrarchus labrax AKA/ Species:

Frozen Whole, Gilled, Gutted and Scaled Form:

Origin: Turkey Allergens: Contains Fish Ingredients: Sea Bass Method of Capture: Farm Raised

> soaking in water, it will affect flavor and texture of fish. Keep Refrigerated, use within 24 hours for best results.

Pack: Individually Bagged, 10lb Corrugated Case

**Box Dimensions:** L 12" x W 15" x H 3.95" Ti x Hi: 10x15