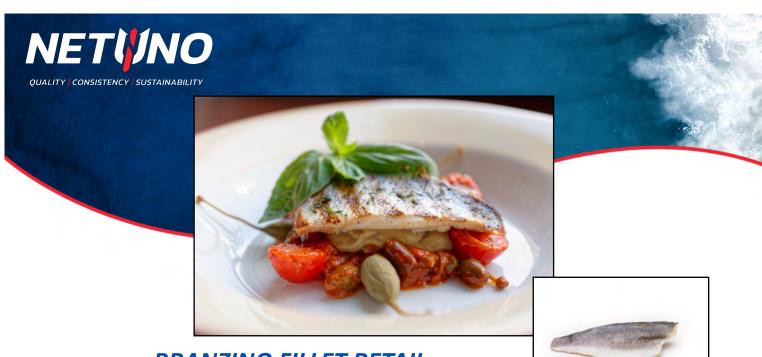

**BRANZINO FILLET RETAIL Product:** 

INDIV. VACUUM PACKED, 12x12oz, SKIN ON & BONELESS

**AKA/ Species:** BRANZINO/ Dicentrarchus labrax

Form: Frozen Fillet, Skin On, Boneless & Well Trimmed

Origin: Turkey Allergens: Contains Fish Ingredients: Sea Bass Method of Capture: Farm Raised

Flavor Graph: Mild Medium **Full Flavored** 

**Texture Graph:** Delicate Medium Firm

Suggested Cooking Methods: Baking Broiling Ceviche Flat Top Frying Grilling Sashimi Sautee Soups

Seasonality: Jan Feb Mar Apr May Jun Jul Aug Sep Oct Nov Dec