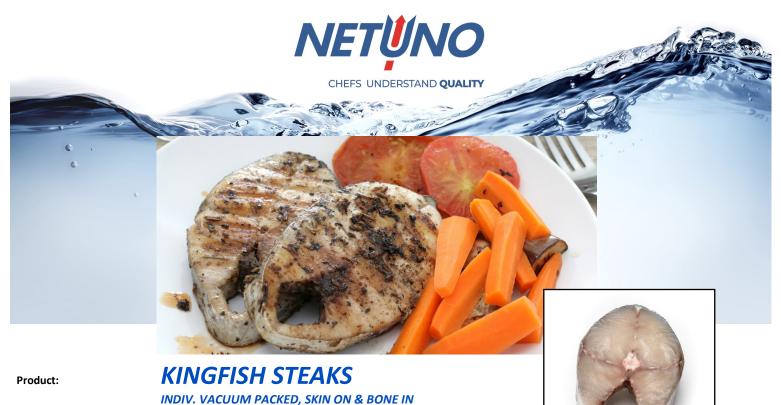

AKA/ Species: Mackerel / Scomberomorus cavalla Frozen, Skin on, Bone in Steaks

Form: Origin: Brazil, Mexico & Venezuela

**Contains Fish** Allergens: Ingredients: Mackerel

Hook & Line / Wild Caught Method of Capture: Flavor Graph: Mild Medium Full Flavored **Texture Graph:** Delicate Medium Firm