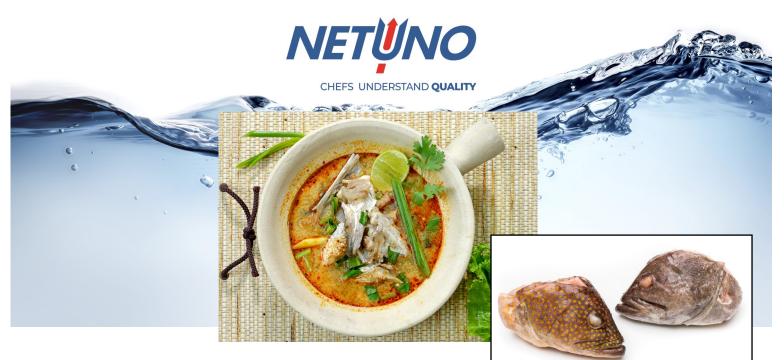

## **GROUPER HEADS**

|                            | INDIV. QUICK FROZEN, COLLAR ON, CHEEKS ON & GILLS OFF                                                                                                                                   |  |  |  |  |  |
|----------------------------|-----------------------------------------------------------------------------------------------------------------------------------------------------------------------------------------|--|--|--|--|--|
| AKA/ Species:              | Epinephelus spp                                                                                                                                                                         |  |  |  |  |  |
| Brand:                     | NETUNO                                                                                                                                                                                  |  |  |  |  |  |
| Form:                      | Frozen, Collar on, Cheeks on & Gills Off                                                                                                                                                |  |  |  |  |  |
| Origin:                    | India, Vietnam, Indonesia & Venezuela                                                                                                                                                   |  |  |  |  |  |
| Allergens:                 | Contains Fish                                                                                                                                                                           |  |  |  |  |  |
| Ingredients:               | Grouper                                                                                                                                                                                 |  |  |  |  |  |
| Method of Capture:         | Hook and Line, Wild Caught                                                                                                                                                              |  |  |  |  |  |
| Flavor Graph:              | Mild Medium Full Flavored                                                                                                                                                               |  |  |  |  |  |
| Texture Graph:             | Delicate Medium Firm                                                                                                                                                                    |  |  |  |  |  |
| Suggested Cooking Methods: | Baking Broiling Ceviche Flat Top Frying Grilling Sashimi Sautee Soups                                                                                                                   |  |  |  |  |  |
| Seasonality:               | Jan Feb Mar Apr May Jun Jul Aug Sep Oct Nov Dec                                                                                                                                         |  |  |  |  |  |
| Storage:                   | Keep Frozen at -18C or Colder Shelf Life (frozen): 24 months                                                                                                                            |  |  |  |  |  |
| Thawing Instructions:      | Remove from bag and thaw under refrigeration for 4-6 hours or place under running water until thawed. DO NOT leave soaking in water, it will affect the flavor and texture of the fish. |  |  |  |  |  |
| Thawed Storing Tips:       | Keep Refrigerated, use within 24 hours for best results.                                                                                                                                |  |  |  |  |  |
| Pack:                      | Individually Quick Frozen, 10lb Corrugated Case                                                                                                                                         |  |  |  |  |  |
| Box Dimensions:            | L 11" x W 13.4" x H 5.9" Ti x Hi: 9x16                                                                                                                                                  |  |  |  |  |  |
|                            |                                                                                                                                                                                         |  |  |  |  |  |