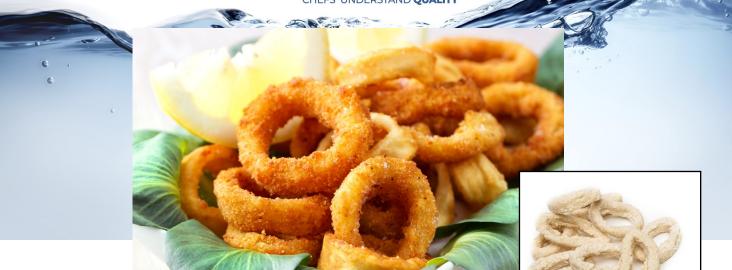

## BREADED CALAMARI RINGS

|                            | INDIV. QUICK FROZEN, 12x2.5lb BAG, 30% BREADING, TENDERIZED                                          |
|----------------------------|------------------------------------------------------------------------------------------------------|
| AKA/ Species:              | Squid Rings/Todarodes EXTRA CRISPY &                                                                 |
| Brand:                     |                                                                                                      |
| Origin:                    | China ALWAYS TENDER                                                                                  |
| Allergens:                 | Contains Mollusk, Wheat, Gluten, Soy and Egg                                                         |
| Ingredients:               | Calamari: Squid, Water, Citric Acid, Phosphate (To retain moisture).                                 |
|                            | Crumb: Wheat Flour, Salt, Yeast & Black Pepper.                                                      |
|                            | Batter: Wheat Flour, Corn Starch, Oxidized Starch, Guar Gum, Slat, Disodium Dihydrogen Pyrophosphate |
|                            | & Sodium Bicarbonate.                                                                                |
|                            | Predust: Tapioca, Salt, Amino Acid, Sugar, Glucose & Soybean Oil.                                    |
| Method of Capture:         | Nets / Wild Caught                                                                                   |
| Flavor Graph:              | Mild Medium Full Flavored                                                                            |
| Texture Graph:             | Delicate Medium Firm                                                                                 |
| Suggested Cooking Methods: | Baking Broiling Ceviche Flat Top Frying Grilling Sashimi Sautee Soups                                |
| Seasonality:               | Jan Feb Mar Apr May Jun Jul Aug Sep Oct Nov Dec                                                      |
| Storage:                   | Keep Frozen at -18C or Colder Shelf Life (frozen): 24 Months                                         |
| Thawing Instructions:      | Do not thaw, fry in frozen state.                                                                    |
| Thawed Storing Tips:       | Keep Frozen, until ready to fry.                                                                     |
| Pack:                      | 12 x 2.5lb Retail Bag, 30lb Corrugated Case Nutrition Fact                                           |
| Dimensions:                | Box: L 21.35" x W 33.35" x H 17.2" Ti x Hi: 5x5 10 servings per container                            |
|                            | Bag: L 0.8" x W 10.65" x H 15.5" Serving size (113g/4c                                               |